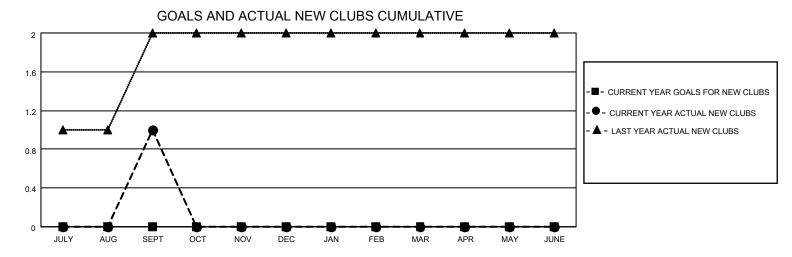

## District 301D1

| Clubs RESULTS FOR 2022-2023 |   |   |   | Members RESULTS FOR 2022-2023 |   |    |    |
|-----------------------------|---|---|---|-------------------------------|---|----|----|
|                             |   |   |   |                               |   |    |    |
| JULY/AUG/SEPT               | 0 | 1 | 1 | JULY/AUG/SEPT                 | 0 | 97 | 43 |
| OCT/NOV/DEC                 | 0 | 0 | 0 | OCT/NOV/DEC                   | 0 | 0  | 0  |
| JAN/FEB/MAR                 | 0 | 0 | 0 | JAN/FEB/MAR                   | 0 | 0  | 0  |
| APR/MAY/JUNE                | 0 | 0 | 0 | APR/MAY/JUNE                  | 0 | 0  | 0  |